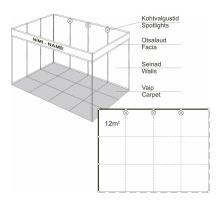

# Standard stand (doesn't include indoor space rental)

Standard stand rent price:

6 – 9m² price 33 € /m²

10 – 15m<sup>2</sup>.... price 30 € /m<sup>2</sup>

16 – ....m<sup>2</sup>.... price 27 € /m<sup>2</sup>

Standard stand rent includes construction, carpet, fascia board hanging, spotlights (1pc/3m²) and plug socket (220V, 1 KW) and stand building.